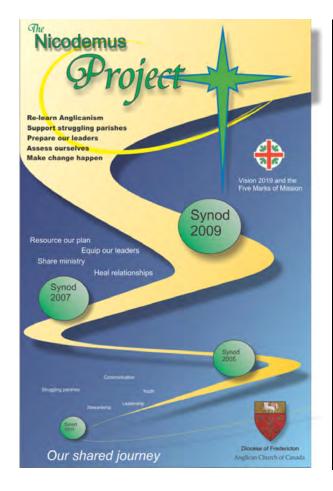

# VIDEO PRESENTATION: CELEBRATING FIRST FRUITS

With the help of a grant from the Federal Government, Jennifer Ferris, a 3<sup>rd</sup> year Media Studies student at UNB, was able to create a video on the Nicodemus Project. She toured tour the Diocese and gathered information about some of the things which are happening in parishes and around the Diocese.

# **PROGRESS REPORT**

Ann Fairweather provided a power point presentation which informed all members of the progress being made in the Diocese in regards to the Nicodemus Project. She did caution that this 'snapshot' was created with the help of those parishes who provided information. The report is to be available through the Diocesan website.

# **NICODEMUS PROJECT SURVEY**

Jim Morell, Chair of the Administration Team of Diocesan Council introduced this survey by reminding members information was needed from the parishes in order to get a full picture of the impact of the Nicodemus Project. Members of Synod were asked to take 10 minutes to complete the survey which will be tabulated overnight.