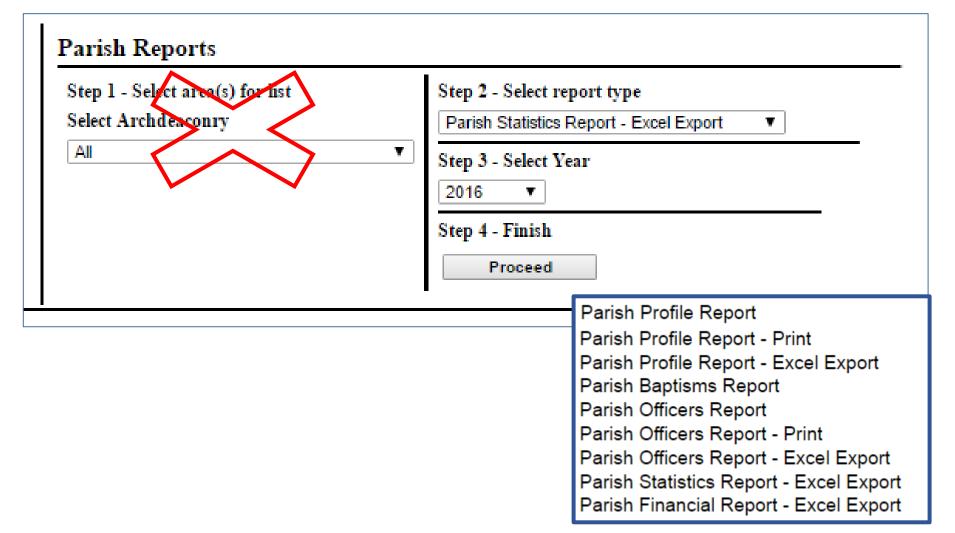

### Parish Reports

Use to make printed copies of parish profile (people in roles) or review annual parish returns submitted up until 2022.

#### Step 3 - Select Report Type

#### Step 4 - Finish

Proceed