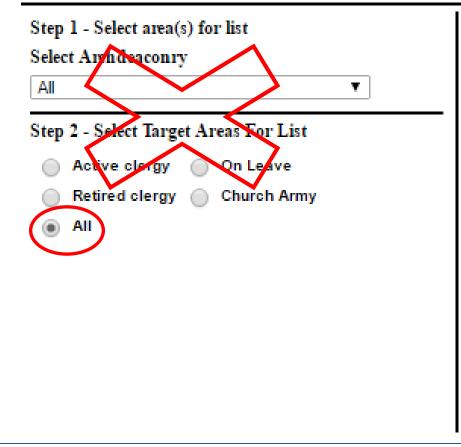

|                  | First Name |
|           |                  | Home Phone |
| Email     |                  |            |
|           | Search           | Clear      |
|           |                  |            |
| Last Name | First Nam        | e Address  |
| 🕑 Jacobs  | Cheryl           | 2          |
| Jacobs    | Dariel           | 2          |
|           | Emily            | 2          |
| Jacobs    |                  | 2          |
| Jacobs    | Mark             | 2          |
|           | Mark<br>Michelle | 2          |
| Jacobs    |                  |            |

### Parish Lists and Reports

- Home
- Login
- Parish (Maintain)
- People (Maintain)
- Parish Lists
- Parish Reports

### Parish Lists

### Email Mailing Labels People List Excel Spreadsheet

#### Parish Lists



#### Step 3 - Select Report Type

#### Send Email

Mailing Labels Mailing Labels for People Without E-Mail Mailing Labels (Head of Household only) People List - Display With Headings People List - Display Without Headings

#### Step 4 - Select Group



#### Step 4 - Finish

Proceed

### Parish Reports

Use to make printed copies of parish profile (people in roles) or review annual parish returns submitted up until 2022.





### Questions?

## Need help? Cheryl – 459-1801 (line 1)